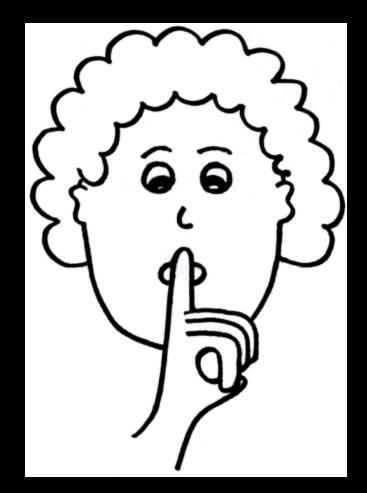

ynonyms of selfish?

Which ones are the opposite?

Which words are synonyms of selfish? Which ones are opposites? LAVISH **AVARICIOUS MISERLY ALTRUISTIC** HELPFUL **GREEDY BIG-HEARTED MEAN CLOSE-FISTED STINGY STINGY** 

# Which words are synonyms of selfish?

AVARICIOUS GREEDY MEAN STINGY MISERLY CLOSE-FISTED STINGY

# Which words are synonyms of GENEROUS?

ALTRUISTIC LAVISH HELPFUL BIG-HEARTED

## What is he like?

1



## What is he like?

1

© Original Artist Reproduction rights obtainable from www.CartoonStock.com

"He wants the one on the roof!"

CETRO

ES

Waters





#### What is he like?







#### What is she like?









## Are you polite or rude?

### What is he like?



#### He is agressive



#### What is he like?



#### He is peaceful



#### She is asking you to be ...



#### She is asking you to be quiet



#### WHAT IS SHE LIKE?



#### SHE IS TALKATIVE



### What is he like?











## What is he like?







## **OR CLOSE-MINDED?**













## What is he like?

1











Is this ant lazy or hard-working?



Is he hard-working or lazy?

## VIRTUES OR FAULTS?











Generous







Polite





Close-minded





Open-minded