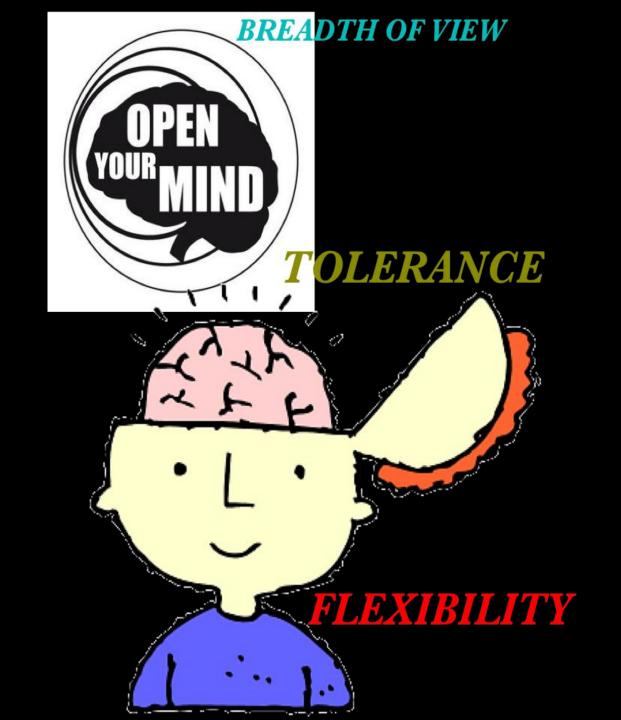

## **OR CLOSE-MINDED?**

## VIRTUES OR FAULTS?

Generous

Polite

Close-minded

Open-minded