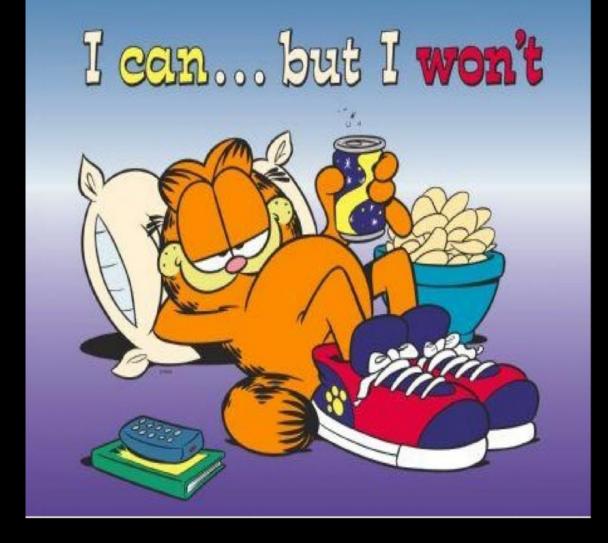

### Do you like big-hearted or selfish people?

# Which words are synonyms of selfish?

Which ones are the opposite?

Which words are synonyms of selfish? Which ones are opposites? LAVISH **AVARICIOUS MISERLY ALTRUISTIC** HELPFUL **GREEDY BIG-HEARTED MEAN CLOSE-FISTED STINGY STINGY** 

# Which words are synonyms of selfish?

AVARICIOUS GREEDY MEAN STINGY MISERLY CLOSE-FISTED STINGY

# Which words are synonyms of GENEROUS?

ALTRUISTIC LAVISH HELPFUL BIG-HEARTED