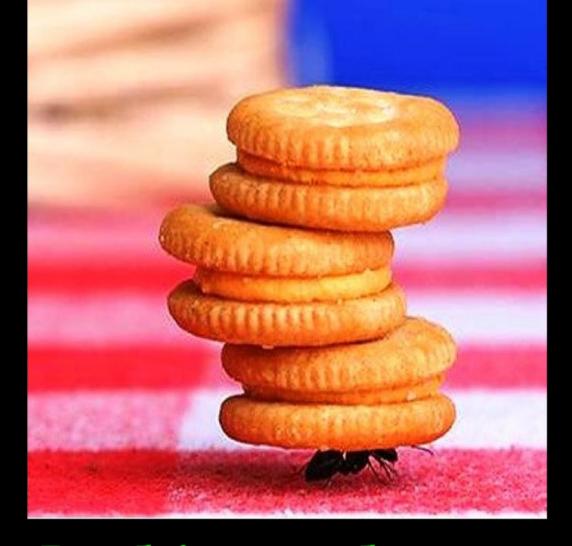

## What is he like?

1

Is this ant lazy or hard-working?

Is he hard-working or lazy?