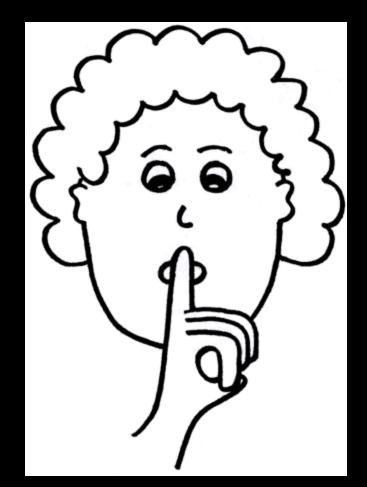

e opposite?

Which words are synonyms of selfish? Which ones are opposites? LAVISH **AVARICIOUS MISERLY ALTRUISTIC** HELPFUL **GREEDY BIG-HEARTED MEAN CLOSE-FISTED STINGY STINGY** 

# Which words are synonyms of selfish?

AVARICIOUS GREEDY MEAN STINGY MISERLY CLOSE-FISTED STINGY

# Which words are synonyms of GENEROUS?

ALTRUISTIC LAVISH HELPFUL BIG-HEARTED

## What is he like?

1



## What is he like?

1

© Original Artist Reproduction rights obtainable from www.CartoonStock.com

"He wants the one on the roof!"

CETRO

ES

Waters





#### What is he like?







#### What is she like?









## Are you polite or rude?

### What is he like?



#### He is agressive



#### What is he like?



#### He is peaceful



#### She is asking you to be ...



#### She is asking you to be quiet



#### WHAT IS SHE LIKE?



#### SHE IS TALKATIVE



### What is he like?











## What is he like?







## **OR CLOSE-MINDED?**













## What is he like?

1











Is this ant lazy or hard-working?



Is he hard-working or lazy?

## VIRTUES OR FAULTS?











Generous







Polite





Close-minded





Open-minded