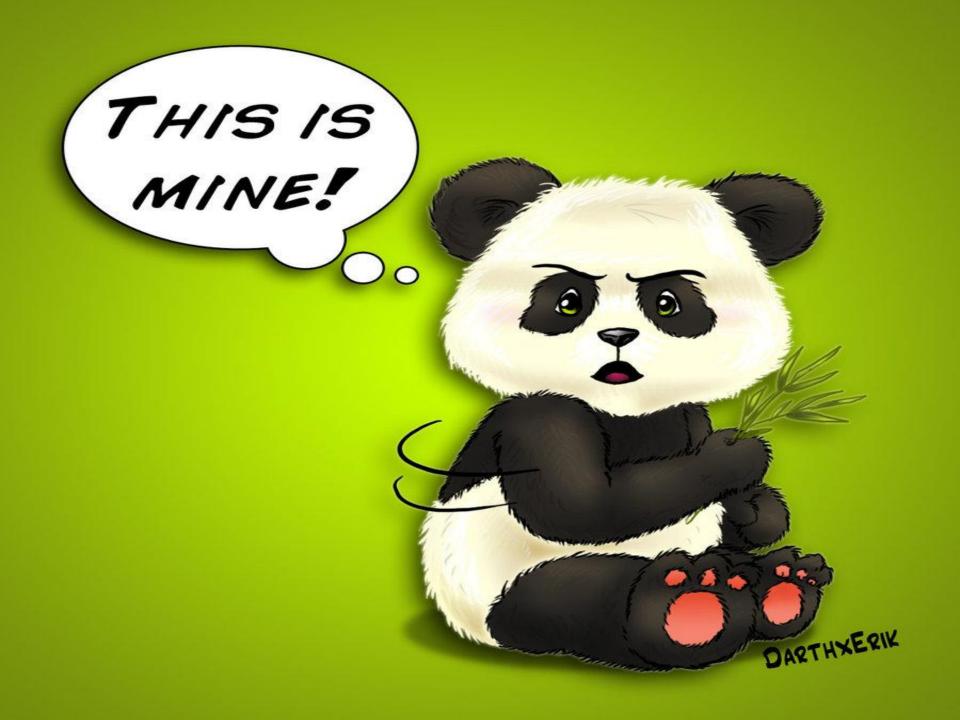

### Do you like big-hearted or selfish people?

# Which words are synonyms of selfish?

Which ones are the opposite?

Which words are synonyms of selfish? Which ones are opposites? LAVISH **AVARICIOUS MISERLY ALTRUISTIC** HELPFUL **GREEDY BIG-HEARTED MEAN CLOSE-FISTED STINGY STINGY** 