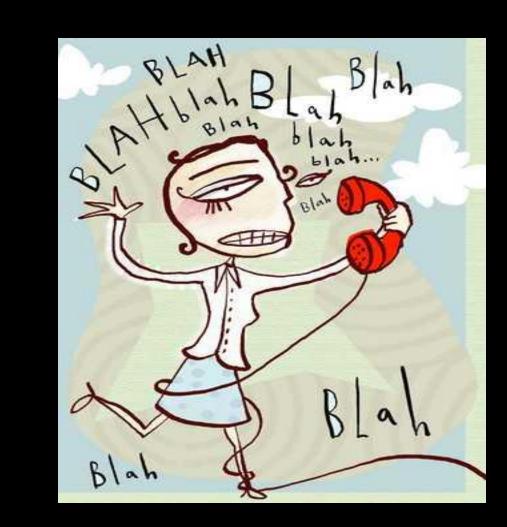

hich ones are opposites? LAVISH **AVARICIOUS MISERLY ALTRUISTIC** HELPFUL **GREEDY BIG-HEARTED MEAN CLOSE-FISTED STINGY STINGY** 

# Which words are synonyms of selfish?

AVARICIOUS GREEDY MEAN STINGY MISERLY CLOSE-FISTED STINGY

# Which words are synonyms of GENEROUS?

ALTRUISTIC LAVISH HELPFUL BIG-HEARTED

## What is he like?

1



## What is he like?

1

© Original Artist Reproduction rights obtainable from www.CartoonStock.com

"He wants the one on the roof!"

CETRO

ES

Waters





#### What is he like?







#### What is she like?









## Are you polite or rude?

### What is he like?



#### He is agressive



#### What is he like?



#### He is peaceful



#### She is asking you to be ...



#### She is asking you to be quiet



#### WHAT IS SHE LIKE?



#### SHE IS TALKATIVE



### What is he like?











## What is he like?







## **OR CLOSE-MINDED?**













## What is he like?

1











Is this ant lazy or hard-working?



Is he hard-working or lazy?

## VIRTUES OR FAULTS?











Generous







Polite





Close-minded





Open-minded