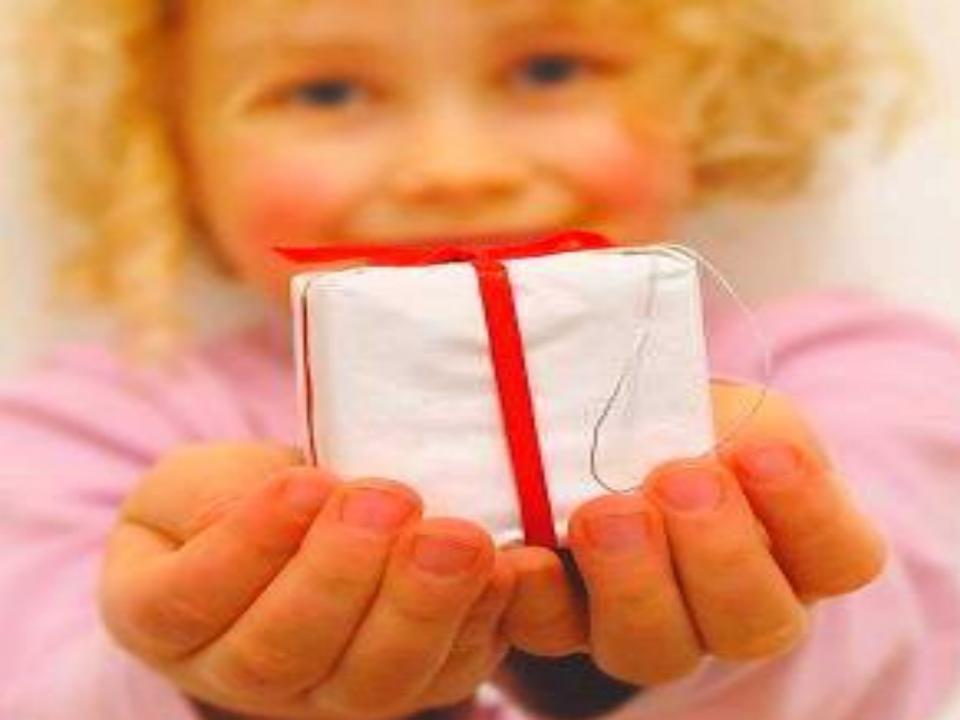

#### DESCRIBING MY CHARACTER

## What is he like?

1















### What is she like?





### Do you like big-hearted or selfish people?

# Which words are synonyms of selfish?

Which ones are the opposite?

Which words are synonyms of selfish? Which ones are opposites? LAVISH **AVARICIOUS MISERLY ALTRUISTIC** HELPFUL **GREEDY BIG-HEARTED MEAN CLOSE-FISTED STINGY STINGY** 

# Which words are synonyms of selfish?

AVARICIOUS GREEDY MEAN STINGY MISERLY CLOSE-FISTED STINGY

# Which words are synonyms of GENEROUS?

ALTRUISTIC LAVISH HELPFUL BIG-HEARTED

## What is he like?

1



## What is he like?

1

© Original Artist Reproduction rights obtainable from www.CartoonStock.com

"He wants the one on the roof!"

CETRO

ES

Waters





#### What is he like?







#### What is she like?









## Are you polite or rude?

### What is he like?



#### H