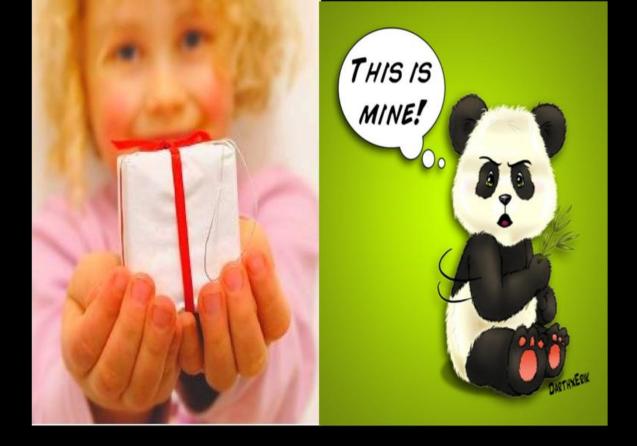

### Do you like big-hearted or selfish people?

# Which words are synonyms of selfish?

Which ones are the opposite?

Which words are synonyms of selfish? Which ones are opposites? LAVISH **AVARICIOUS MISERLY ALTRUISTIC** HELPFUL **GREEDY BIG-HEARTED MEAN CLOSE-FISTED STINGY STINGY** 

# Which words are synonyms of GENEROUS?

ALTRUISTIC LAVISH HELPFUL BIG-HEARTED