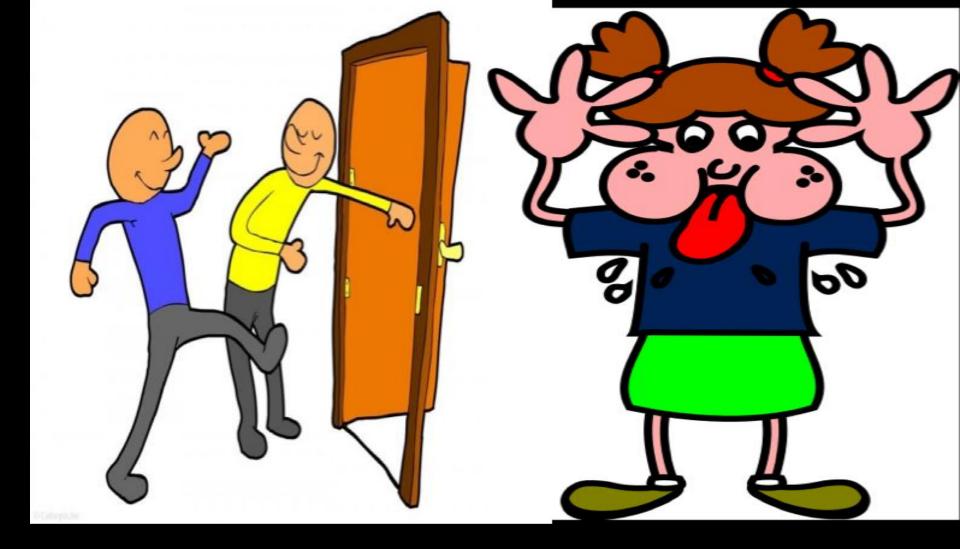

## DESCRIBING MY CHARACTER

## What is he like?

1















### What is she like?





### Do you like big-hearted or selfish people?

# Which words are synonyms of selfish?

Which ones are the opposite?

Which words are synonyms of selfish? Which ones are opposites? LAVISH **AVARICIOUS MISERLY ALTRUISTIC** HELPFUL **GREEDY BIG-HEARTED MEAN CLOSE-FISTED STINGY STINGY** 

# Which words are synonyms of selfish?

AVARICIOUS GREEDY MEAN STINGY MISERLY CLOSE-FISTED STINGY

# Which words are synonyms of GENEROUS?

ALTRUISTIC LAVISH HELPFUL BIG-HEARTED

## What is he like?

1



## What is he like?

1

© Original Artist Reproduction rights obtainable from www.CartoonStock.com

"He wants the one on the roof!"

CETRO

ES

Waters





#### What is he like?







#### What is she like?









## Are you polite or rude?

### What is he like?



#### He is agressive



#### What is he like?



#### He is peaceful



#### She is asking you to be ...



#### She is asking you to be quiet



#### WHAT IS SHE LIKE?



#### SHE IS TALKATIVE



### What is he like?











## What is he like?







## **OR CLOSE-MINDED?**













## What is he like?

1











Is this ant lazy or hard-working?



Is he hard-working or lazy?

## VIRTUES OR FAULTS?











Generous







Polite





Close-minded





Open-minded