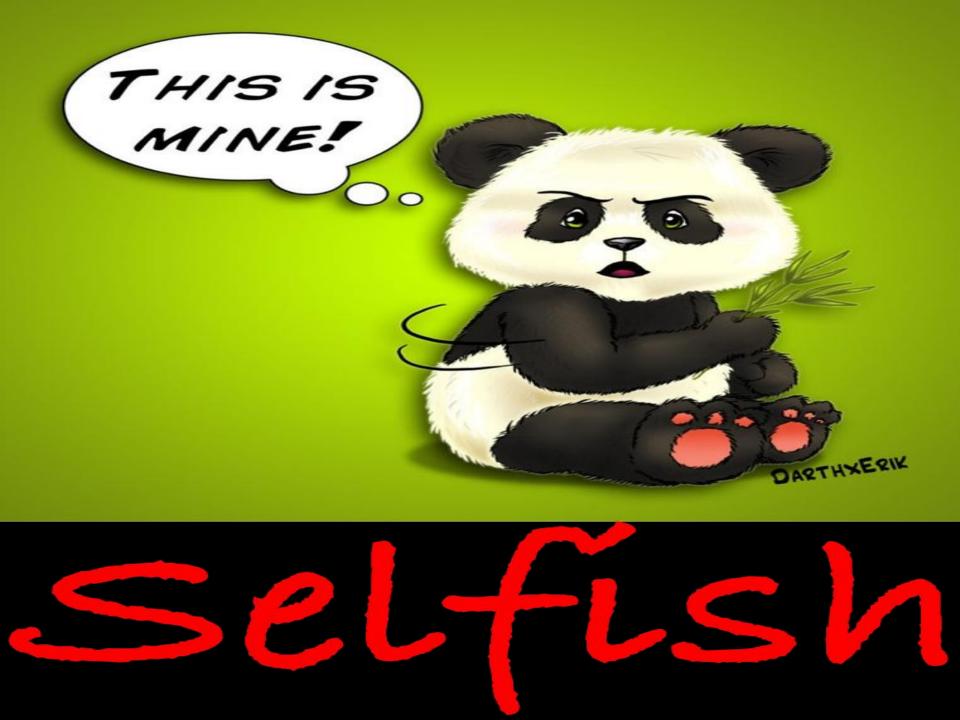

# Which words are synonyms of selfish?

Which ones are the opposite?

Which words are synonyms of selfish? Which ones are opposites? LAVISH **AVARICIOUS MISERLY ALTRUISTIC** HELPFUL **GREEDY BIG-HEARTED MEAN CLOSE-FISTED STINGY STINGY** 

# Which words are synonyms of selfish?

AVARICIOUS GREEDY MEAN STINGY MISERLY CLOSE-FISTED STINGY