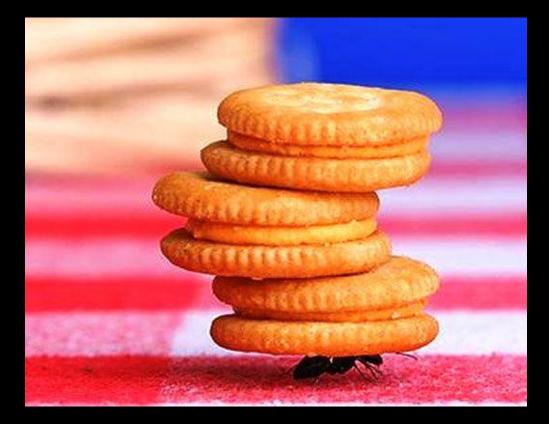

## What is he like?

1

Is this ant lazy or hard-working?

Is he hard-working or lazy?