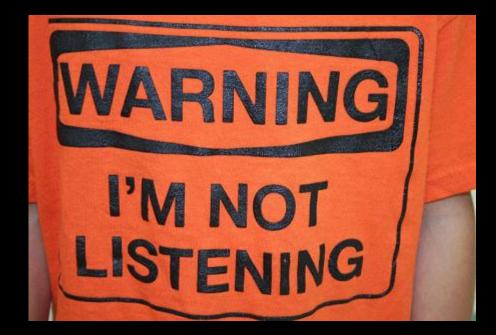

-HEARTED MEAN CLOSE-FISTED STINGY STINGY** 

# Which words are synonyms of selfish?

AVARICIOUS GREEDY MEAN STINGY MISERLY CLOSE-FISTED STINGY

# Which words are synonyms of GENEROUS?

ALTRUISTIC LAVISH HELPFUL BIG-HEARTED

## What is he like?

1



## What is he like?

1

© Original Artist Reproduction rights obtainable from www.CartoonStock.com

"He wants the one on the roof!"

CETRO

ES

Waters





#### What is he like?







#### What is she like?









## Are you polite or rude?

### What is he like?



#### He is agressive



#### What is he like?



#### He is peaceful



#### She is asking you to be ...



#### She is asking you to be quiet



#### WHAT IS SHE LIKE?



#### SHE IS TALKATIVE



### What is he like?











## What is he like?







## **OR CLOSE-MINDED?**













## What is he like?

1











Is this ant lazy or hard-working?



Is he hard-working or lazy?

## VIRTUES OR FAULTS?











Generous







Polite





Close-minded





Open-minded